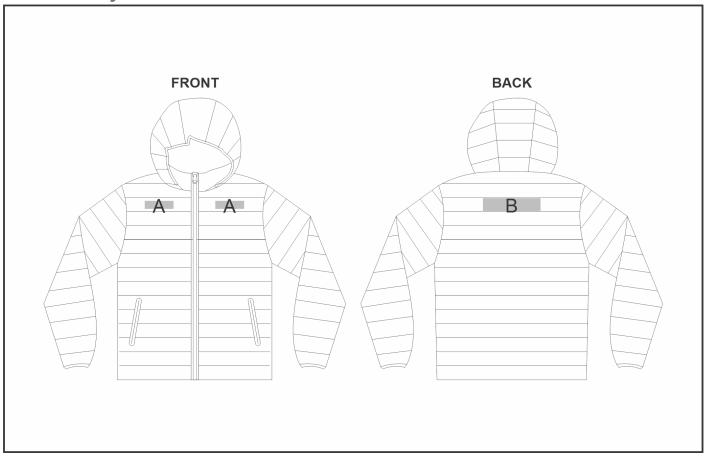

### Need to know:

- Includes 1-Position Embroidery (setup fees apply)
- Cannot guarantee a 100% straight branding on any clothing item with check or stripe detail.
- The panels on the garment are inconsistent from Small to XL.
- The logo will be branded in the closest left / right chest and back panel, to the standard left/right chest and back position.
- EMB Inclusive Parameters: Left/Right Chest or Back = 100mm x 100mm.

#### **Position A**

1. Embroidery (EM-CLOTHING) N/A

Size: 100mm wide x 35mm high

#### **Position B**

1. Embroidery (EM-CLOTHING) N/A

Size: 200mm wide x 35mm high